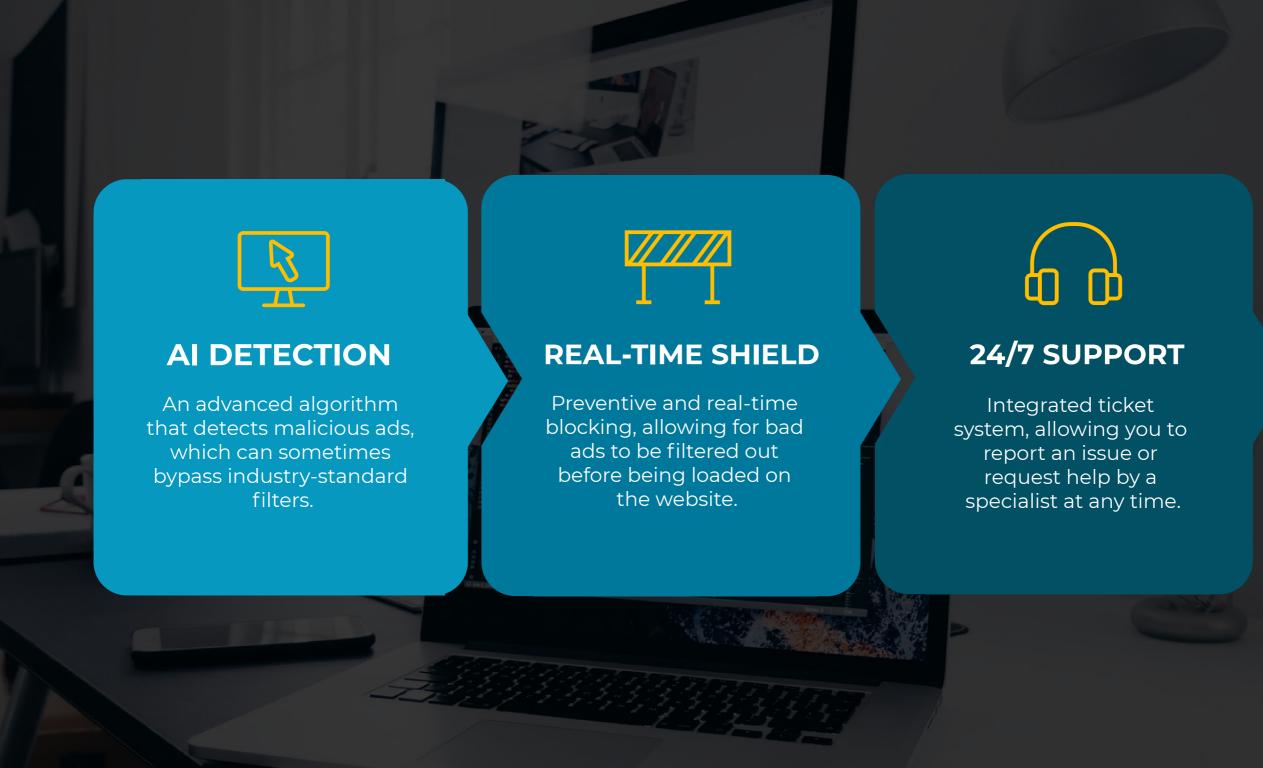

## REAL TIME AD SCANNING PROCESS

Daily updates to blocklists on an SSP level.

Launch real-time preventive scanning with GeoEdge

Manual check-ups for ads that have slipped through the filter.

STEP 6

STEP 5

STEP 2

STEP 4

STEP 1

Publisher and PG standard blocklist implemented

STEP 3

Assuring there's no ad redirects/ file downloads or phishing ads.

Detected
advertisers and
sources of malicious
& inappropriate ads
compiled.